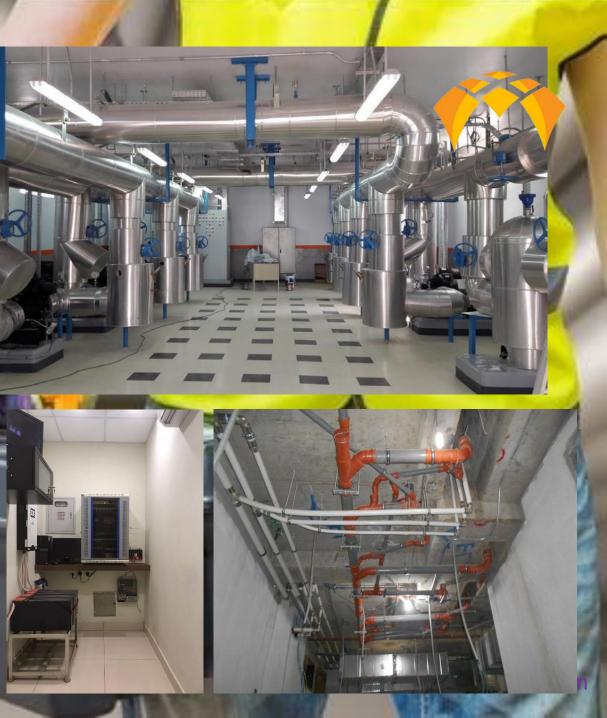

## HVAC WORK

• HVAC works done in many big brands in KSA:

deMDC.cor

- **STARBUCKS**
- RAISING CANE'S
- McDonald
- AXIOM
- KFC
- CARREFOUR
- OFFICES AND BUILDINGS
- OTHER LOCAL BRANDS

## HVAC WORK