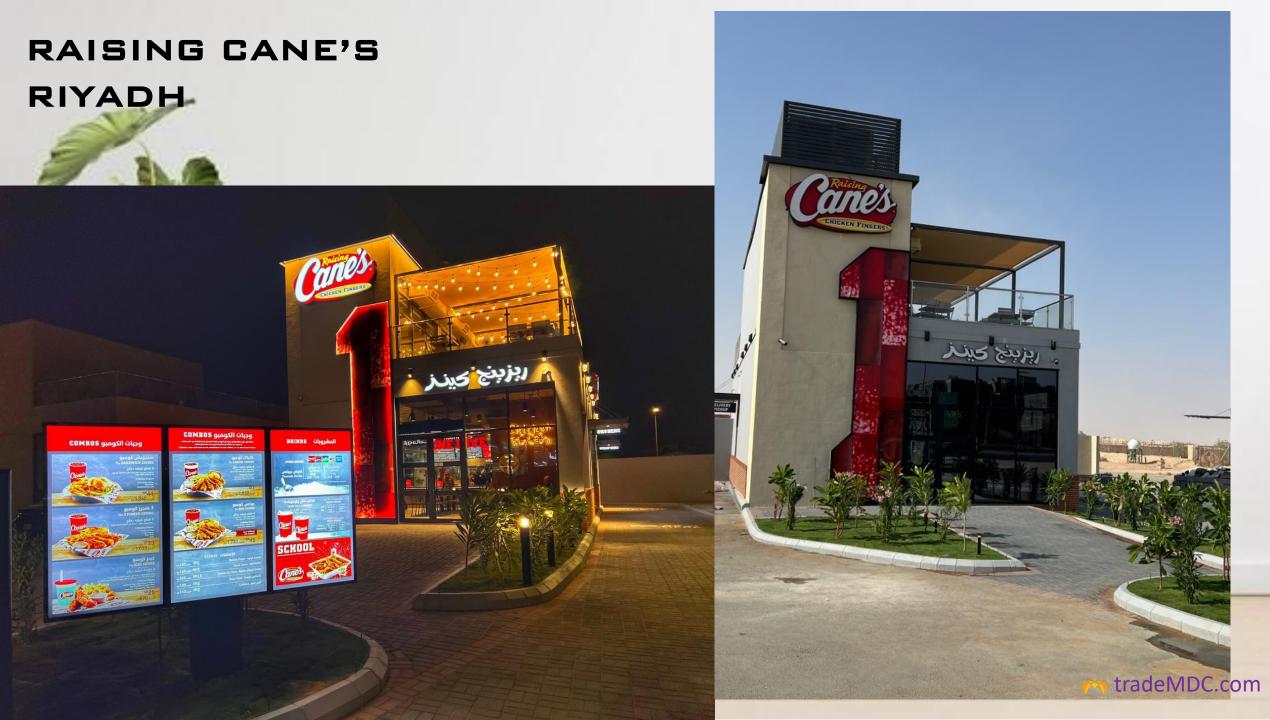

Granada MALL
- RAISING CAN'S (Riyadh)
- STARBUCKS (Riyadh Front.
- STARBUCKS (Rawaq Plaza madina)



## ON GOING PROJECT



Client :

Mohammed Bin Salman Foundation 7605 Abdullah Al Sahami Street, Diplomatic Quarters-Riyadh 12512



## Admin Building





## OTHER CLIENT'S

- Rabwat Al Dahran Co. LTD (RAC)
- Live the Dream Furniture MNFG LLC.
- Costa coffee
- Axiom Telecom
- GAS Solution



### PROJECTS UNDERTAKEN GALLERY

#### MEMO PARIS JEDDAH AIRPORT









### RAISING CANE'S RIYADH





### RAISING CANE'S RIYADH



## STARBUCKS HUFOF









### CURVE COFFEE RIYADH

### STARBUCKS AL WAHA

RIYADH





# STARBUCKS ARCADIA

tradeMD

The

### STARBUCKS ARCADIA RIYADH



1111 i m

### STARBUCKS RAWAQ PLAZA

### MADINA







### STARBUCKS RAWAQ PLAZA MADINA





### AERIE GRANADA









STARBUCKS RIYADH FRONT GATE NO 5 AIRPORT RDAD



### MEMO PARIS Faisaliah Tower

















## Stone & Marble

WORK

• Stone works done in many big brands in KSA:

MDC.com

**M** 

- STARBUCKS
- RAISING CANE'S
- McDonald
- Villas
- KFC
- CARREFOUR
- OFFICES AND BUILDINGS
- OTHER LOCAL BRANDS



1













## HVAC WORK

• HVAC works done in many big brands in KSA:

deMDC.cor

- **STARBUCKS**
- RAISING CANE'S
- McDonald
- AXIOM
- KFC
- CARREFOUR
- OFFICES AND BUILDINGS
- OTHER LOCAL BRANDS

## HVAC WORK













## OUR LOCATION: KINGDOM OF



SAUDI ARABIA

• Address

Building no6771StreetEastern Ring RdDistrictAl Rayan dist.Postal Code14213CityRiyadh• Mobile00966563028461• Website:tradeMDC.com

• E-mail:

modern@trademdc.com

P.O.box.No: 355431
Branch Al Saniyah
City :Riyadh
P