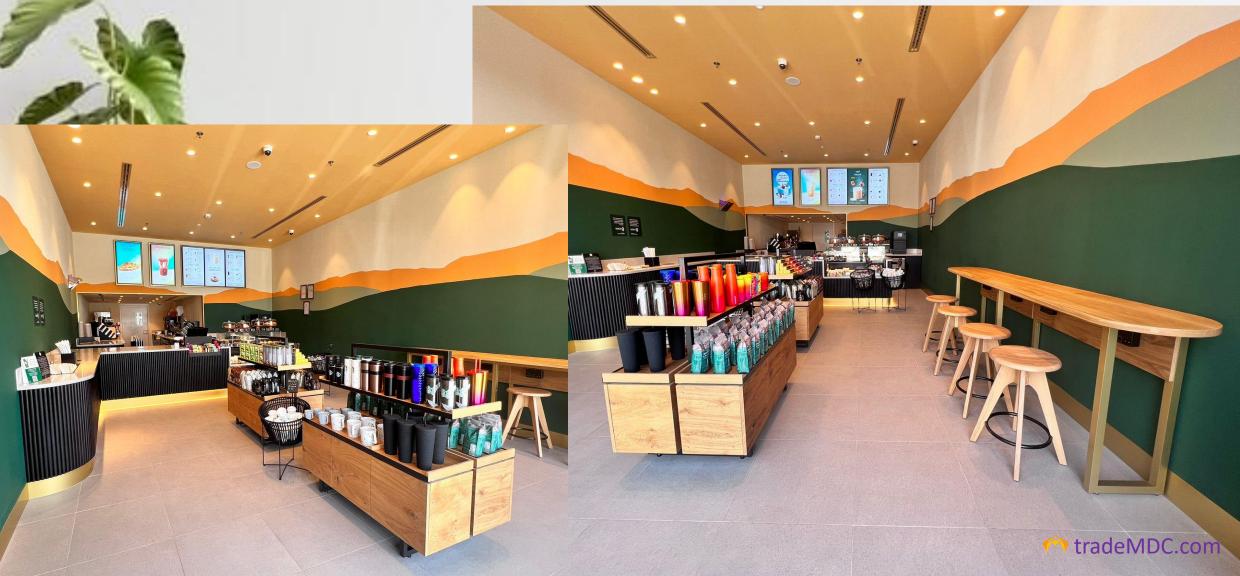

FUEL WAY KING FAHAD Rd)
- STARBUCKS (MAKKAH Rd HUFOF)
- STARBUCKS AL WAHA RIYADH
- STARBUCKS ARCADIA SQUARE
- STARBUCKS AL NASR Rd
- RAISING CANE'S (ONLY ELECTRIC WORKS) (Riyadh)
- AERIE Granada MALL
- RAISING CAN'S (Riyadh)
- STARBUCKS (Riyadh Front.
- STARBUCKS (Rawaq Plaza madina)



## ON GOING PROJECT



Client :

Mohammed Bin Salman Foundation 7605 Abdullah Al Sahami Street, Diplomatic Quarters-Riyadh 12512



## Admin Building





## OTHER CLIENT'S

- Rabwat Al Dahran Co. LTD (RAC)
- Live the Dream Furniture MNFG LLC.
- Costa coffee
- Axiom Telecom
- GAS Solution



### PROJECTS UNDERTAKEN GALLERY

#### MEMO PARIS JEDDAH AIRPORT









### RAISING CANE'S RIYADH





### RAISING CANE'S RIYADH



## STARBUCKS HUFOF









### CURVE COFFEE RIYADH

### STARBUCKS AL WAHA

RIYADH





# STARBUCKS ARCADIA

tradeMD

The

### STARBUCKS ARCADIA RIYADH



1111 i m

### STARBUCKS RAWAQ PLAZA

### MADINA







### STARBUCKS RAWAQ PLAZA MADINA





### AERIE GRANADA









STARBUCKS RIYADH FRONT GATE NO 5 AIRPORT RDAD



### MEMO PARIS Faisaliah Tower

















## Stone & Marble

WORK

• Stone works done in many big brands in KSA:

MDC.com

**M** 

- STARBUCKS
- RAISING CANE'S
- McDonald
- Villas
- KFC
- CARREFOUR
- OFFICES AND BUILDINGS
- OTHER LOCAL BRANDS



1













## HVAC WORK

• HVAC works done in many big brands in KSA:

deMDC.cor

- **STARBUCKS**
- RAISING CANE'S
- McDonald
- AXIOM
- KFC
- CARREFOUR
- OFFICES AND BUILDINGS
- OTHER LOCAL BRANDS

## HVAC WORK













## OUR LOCATION: KINGDOM OF



SAUDI ARABIA

• Address

Building no6771StreetEaste