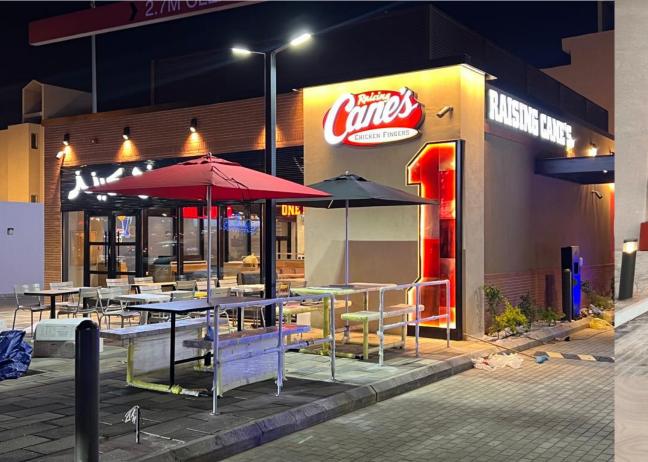

he project and tailored according to the cliept's brief

#### CLIENT: SMW

- STARBUCKS (NORTHERN RING Rd)
- STARBUCKS (FUEL WAY KING FAHAD Rd)
- STARBUCKS (MAKKAH Rd HUFOF)
- STARBUCKS AL WAHA RIYADH
- STARBUCKS ARCADIA SQUARE
- STARBUCKS AL NASR Rd
- RAISING CANE'S (ONLY ELECTRIC WORKS) (Riyadh)
- AERIE Granada MALL
- RAISING CAN'S (Riyadh)
- STARBUCKS (Riyadh Front.
- STARBUCKS (Rawaq Plaza madina)



## ON GOING PROJECT



Client :

Mohammed Bin Salman Foundation 7605 Abdullah Al Sahami Street, Diplomatic Quarters-Riyadh 12512



## Admin Building





## OTHER CLIENT'S

- Rabwat Al Dahran Co. LTD (RAC)
- Live the Dream Furniture MNFG LLC.
- Costa coffee
- Axiom Telecom
- GAS Solution



### PROJECTS UNDERTAKEN GALLERY

#### MEMO PARIS JEDDAH AIRPORT









### RAISING CANE'S RIYADH





### RAISING CANE'S RIYADH



## STARBUCKS HUFOF









### CURVE COFFEE RIYADH

### STARBUCKS AL WAHA

RIYADH





# STARBUCKS ARCADIA

tradeMD

The

### STARBUCKS ARCADIA RIYADH



1111 i m

### STARBUCKS RAWAQ PLAZA

### MADINA







### STARBUCKS RAWAQ PLAZA MADINA





### AERIE GRANADA









STARBUCKS RIYADH FRONT GATE NO 5 AIRPORT RDAD



### MEMO PARIS Faisaliah Tower

















## Stone & Marble

WORK

• Stone works done in many big brands in KSA:

MDC.com

**M** 

- STARBUCKS
- RAISING CANE'S
- McDonald
- Villas
- KFC
- CARREFOUR
- OFFICES AND BUILDINGS
- OTHER LOCAL BRANDS



1













## HVAC WORK

• HVAC works done in many big brands in KSA:

deMDC.cor

- **STARBUCKS**
- RAISING CANE'S
- McDonald
- AXIOM
- KFC
- CARREFOUR
- OFFICES AND BUILDINGS
- OTHER LOC